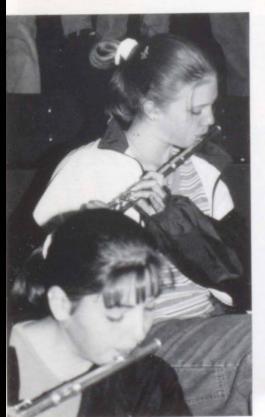

**SONG BIRDS...** Stacy Densmore and Gina Mepham make beautiful music during an end of the day pep assembly. Both of these girls have been in band since fifth grade.

K. Mephan

Worden, Chelsie Long, Angela Turner, Rachael Lund, Katie Beck, Rebecca Long, Megan Diffin, Ashleigh Kaufmann, and Austin Hull are all part of the Ashley High Marching Band and appeared in the Homecoming parade.