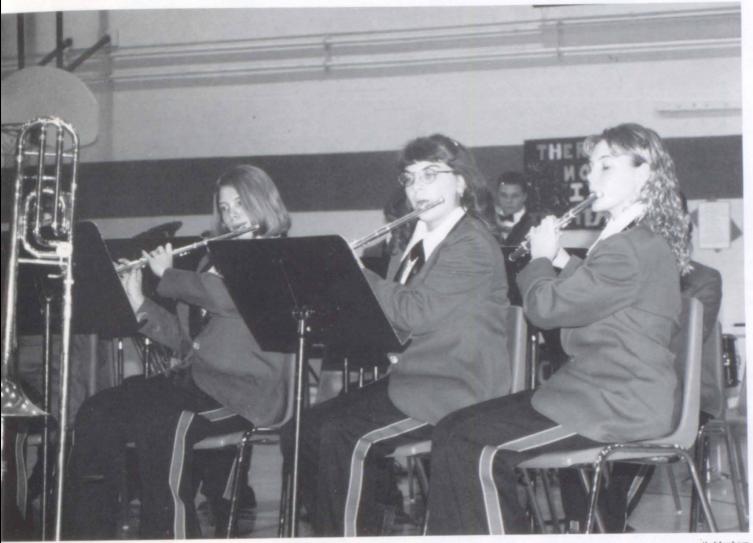

THE GREAT FLUTE TRIO... Gina Mepham, Amanda Pearson, and Luann Cermak perform during the Christmas concert. "It was fun. We played many different songs. It was also my last concert," stated Amanda.

K. Mepham