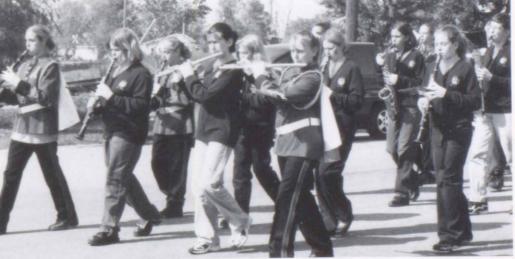

**SONG BIRDS...** Stacy Densmore and Gina Mepham make beautiful music during an end of the day pep assembly. Both of these girls have been in band since fifth grade.

K. Mephan

Worden, Chelsie Long, Angela Turner, Rachael Lund, Katie Beck, Rebecca Long, Megan Diffin, Ashleigh Kaufmann, and Austin Hull are all part of the Ashley High Marching Band and appeared in the Homecoming parade.